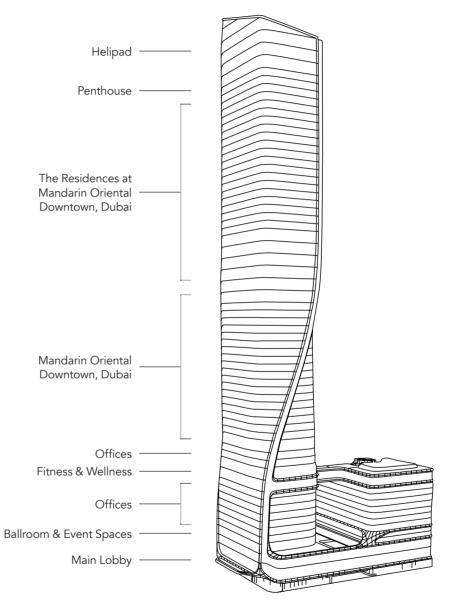

Offices: Floors 3-10, 13-14

Hotel: Floors 1-2, 11-12, 16-36

Residences: Floor 37-60 Event Spaces: Floors 1-2

Dining: Floors G, 11, 35, 36, 61, 62

Parking: Floors B2, G, 2-10

### Mandarin Oriental Downtown, Dubai

Nestled in the city's heart, Mandarin Oriental Downtown, Dubai, offers a stunning fusion of modern design with a touch of oriental flair, redefining hospitality standards.

### The Residences at Mandarin Oriental Downtown, Dubai

The Residences at Mandarin Oriental Downtown, Dubai, offer a unique collection of luxurious units paired with Mandarin Oriental's legendary service.

### Offices

Sustainability and efficiency are pivotal to creating the business environments of the future.

The office floors at Wasl Tower represent the pinnacle of innovation, crafting smarter, sustainable workspaces, designed to fulfill the evolving needs of businesses in the region.