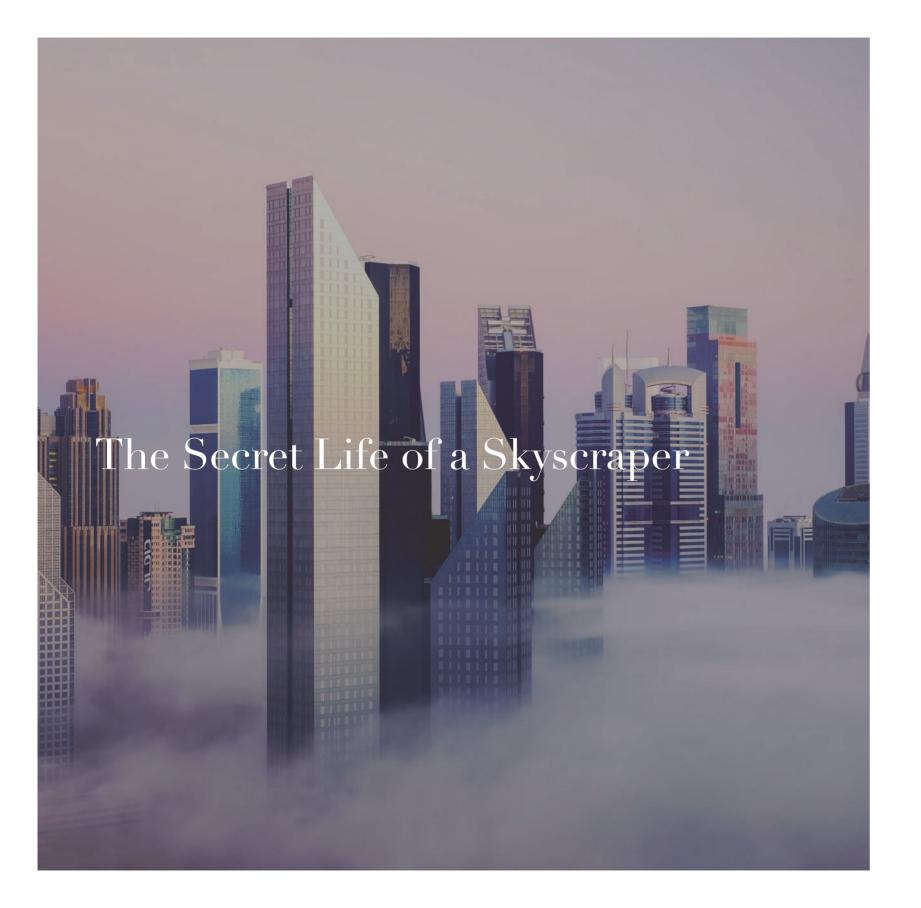

### **WASL TOWER**

Iconic skyscrapers, with their distinct designs and towering heights, have the power to sculpt and redefine city skylines, leaving an indelible mark on the urban landscape.

On its way to becoming a regional architectural icon, Wasl Tower is set to adorn Dubai's renowned skyline. Rising impressively to 303 metres, this premium tower boasts several firsts.

Its asymmetrical design, featuring a dynamic twist, hosts the region's tallest ceramic façade. A symbol of adaptability and sustainability, the tower can adjust to surrounding temperatures, thanks to its built-in shading and cooling technologies.

A prestigious addition to Sheikh Zayed Road, this high-rise, strategically located in the heart of Dubai, complements the city's vibrant landscape.