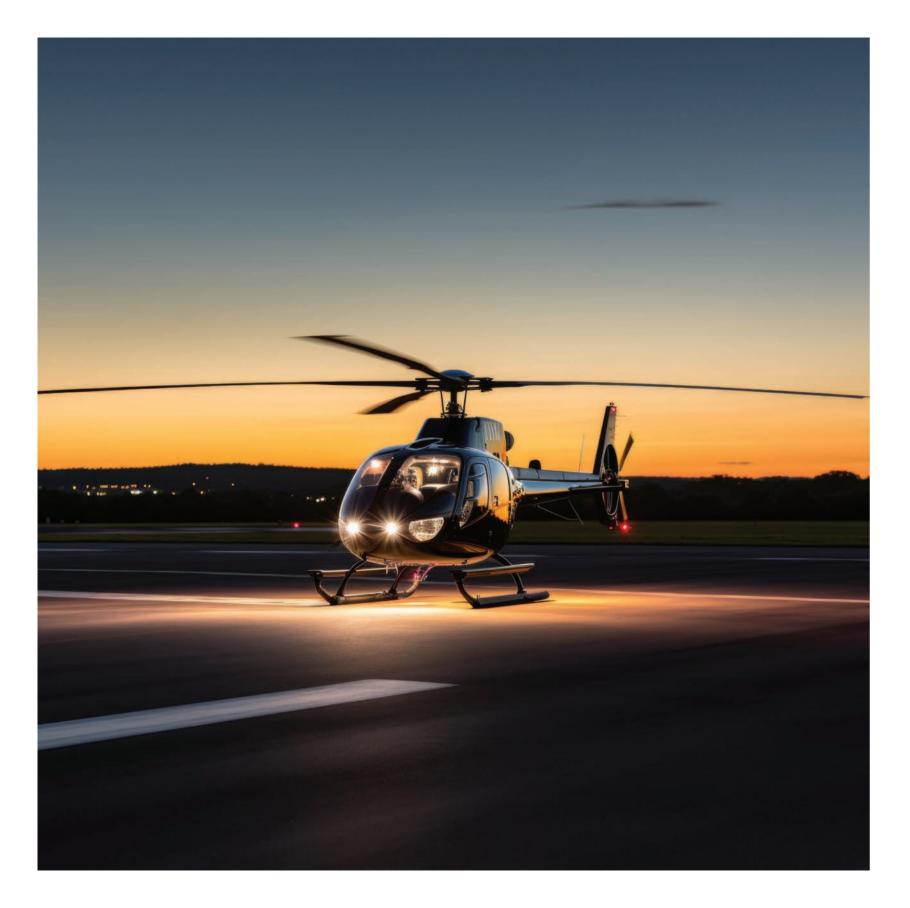

- Panoramic views of Sheikh Zayed Road,
  Downtown Dubai and the Arabian Gulf
- State-of-the-art fitness centre
- Luxurious spa & vitality pools
- 650-seat exquisite ballroom
- × 5 exceptional dining destinations
- P Dedicated car park building with direct access to the tower
- ⊕ Rooftop helipad
- Air-conditioned access bridge linked to Metro Station and Dubai Mall

### DISCOVER YOUR SPACE

Strategically located in the heart of Dubai, Wasl Tower will be home to over 140,000 sq. ft. of unparalleled office space and a dedicated helipad suspended 300 metres above the city, providing an exceptional opportunity for businesses to thrive amidst the dynamic energy of Dubai's commercial landscape.