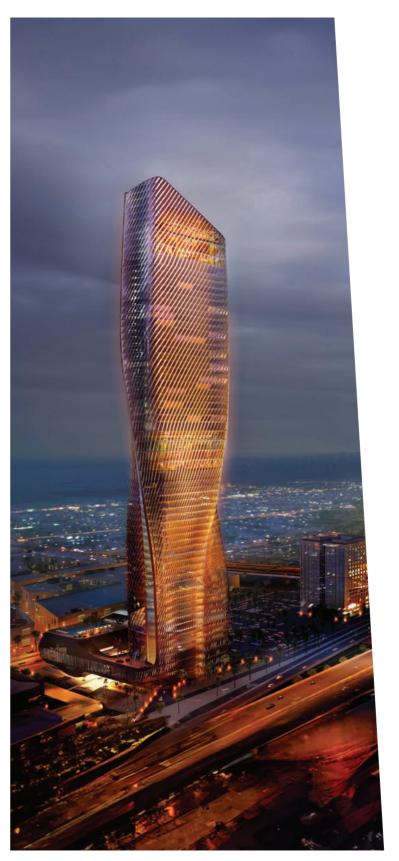

### **WASL TOWER**

Iconic skyscrapers, with their distinct designs and towering heights, have the power to sculpt and redefine city skylines, leaving an indelible mark on the urban landscape.

On its way to becoming a regional architectural icon, Wasl Tower is set to adorn Dubai's renowned skyline. Rising impressively to 303 metres, this premium tower boasts several firsts.

Its asymmetrical design, featuring a dynamic twist, hosts the region's tallest ceramic façade. A symbol of adaptability and sustainability, the tower can adjust to surrounding temperatures, thanks to its built-in shading and cooling technologies.

A prestigious addition to Sheikh Zayed Road, this high-rise, strategically located in the heart of Dubai, complements the city's vibrant landscape.