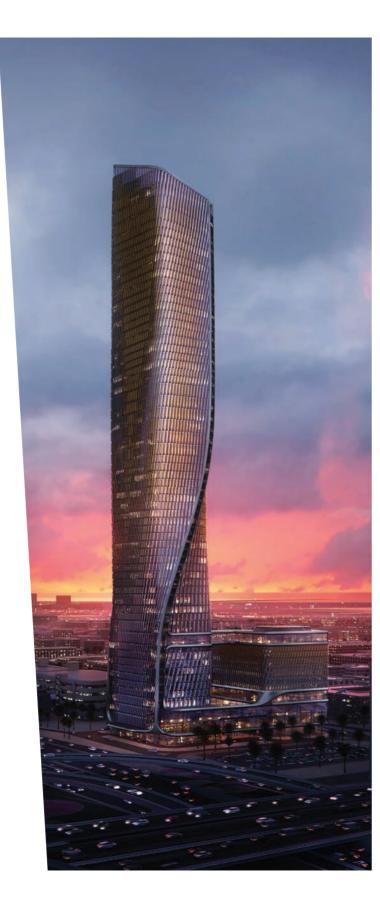

### **WASL TOWER**

Iconic skyscrapers, with their distinct designs and towering heights, have the power to sculpt and redefine city skylines, leaving an indelible mark on the urban landscape.

On its way to becoming a regional architectural icon, Wasl Tower is set to adorn Dubai's renowned skyline. Rising impressively to 303 metres, this premium tower boasts several firsts.

Its asymmetrical design, featuring a dynamic twist, hosts the region's tallest ceramic façade. A symbol of adaptability and sustainability, the tower can adjust to surrounding temperatures, thanks to its built-in shading and cooling technologies.

A prestigious addition to Sheikh Zayed Road, this high-rise, strategically located in the heart of Dubai, complements the city's vibrant landscape.