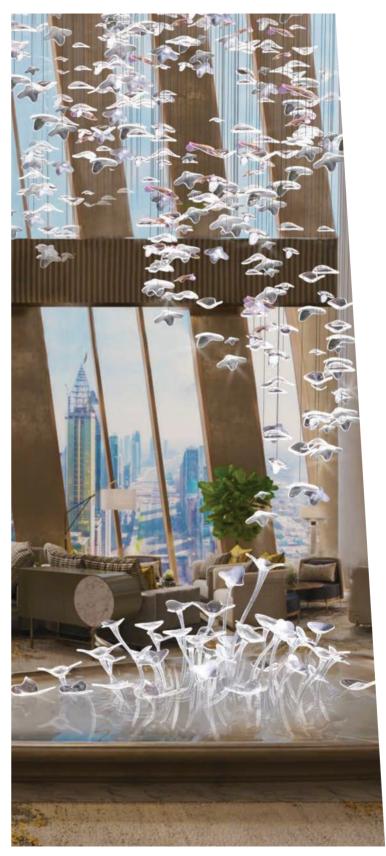

# Dining

Wasl Tower is set to host a range of world-class dining experiences, from avant-garde gastronomy to sophisticated concepts and relaxed bistros, promising to elevate your dining to new heights.

On the 61st and 62nd floors, guests will enjoy exquisite gastronomy and eclectic entertainment, paired with panoramic 360° views of Dubai. This elevated journey unfolds as one of the most extraordinary shows takes the stage.

- Complementing this culinary journey are dining concepts dedicated to Mediterranean and Chinese cuisines, enriching the guest experience with diverse and authentic flavours in a playful setting.
- A community eatery on the ground floor will house the renowned Mandarin Oriental Cake Shop and a lifestyle cafe, the living room of Wasl Tower.