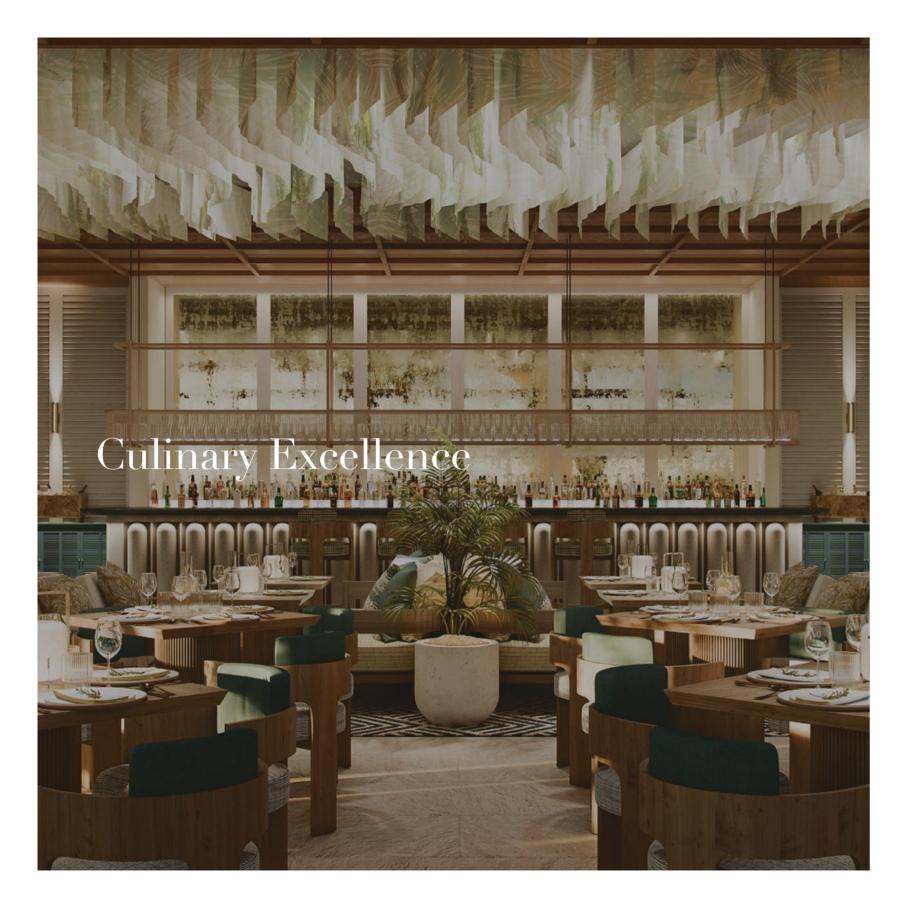

# Dining

Wasl Tower is set to host a range of world-class dining experiences, from avant-garde gastronomy to sophisticated concepts and relaxed bistros, promising to elevate your dining to new heights.

On the 61st and 62nd floors, guests will enjoy exquisite gastronomy and eclectic entertainment, paired with panoramic 360° views of Dubai. This elevated journey unfolds as one of the most extraordinary shows takes the stage.

A unique Michelin star chef will craft a modern French dining experience, striking a balance between sophistication and culinary genius. Each plate will be a testament to innovation and meticulous craftsmanship.

- Complementing this culinary journey are dining concepts dedicated to Mediterranean and Chinese cuisines, enriching the guest experience with diverse and authentic flavours in a playful setting.
- A community eatery on the ground floor will house the renowned Mandarin Oriental Cake Shop and a lifestyle cafe, the living room of Wasl Tower.