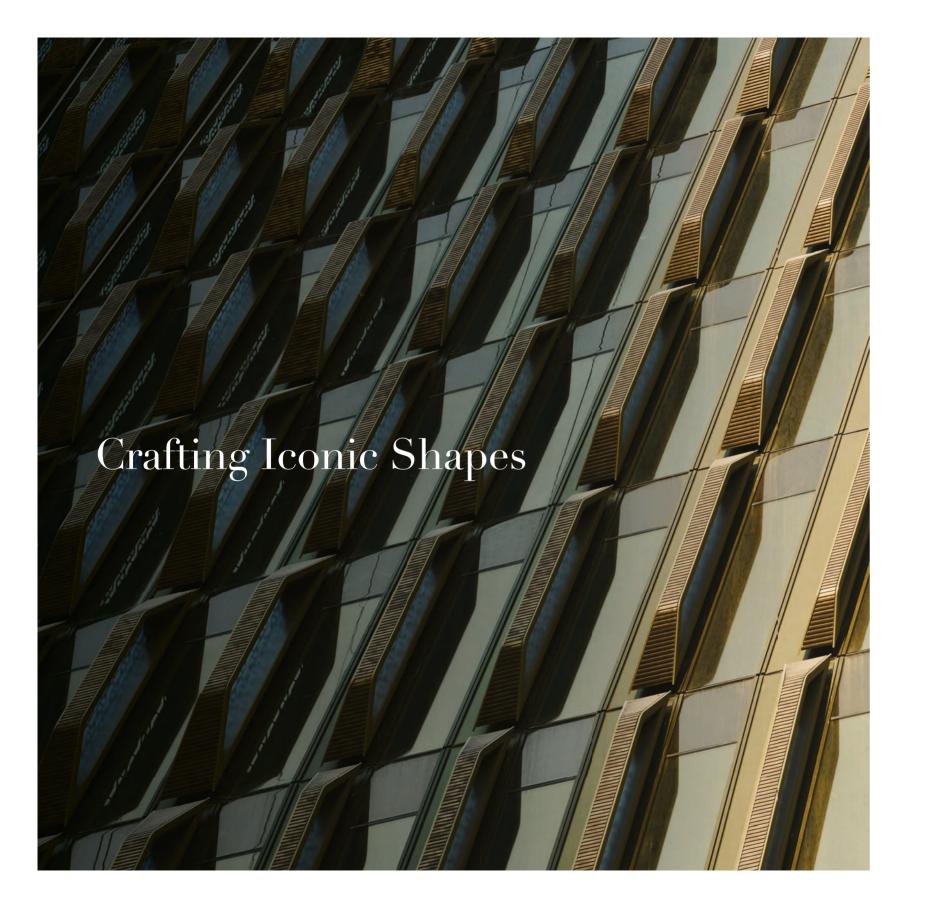

Its asymmetrical design, featuring a dynamic twist, hosts the region's tallest ceramic façade. A symbol of adaptability and sustainability, the tower can adjust to surrounding temperatures, thanks to its built-in shading and cooling technologies.

The tower boasts of the region's tallest ceramic façade, adorned with inclined ceramic fins made from renewable materials. These fins provide shade, enhance wind-induced cooling, and channel daylight into the building, reducing perimeter zone lighting energy by 40 percent. The tower's unique geometry and shape reduce wind loads by 20 percent, ensuring efficiency.