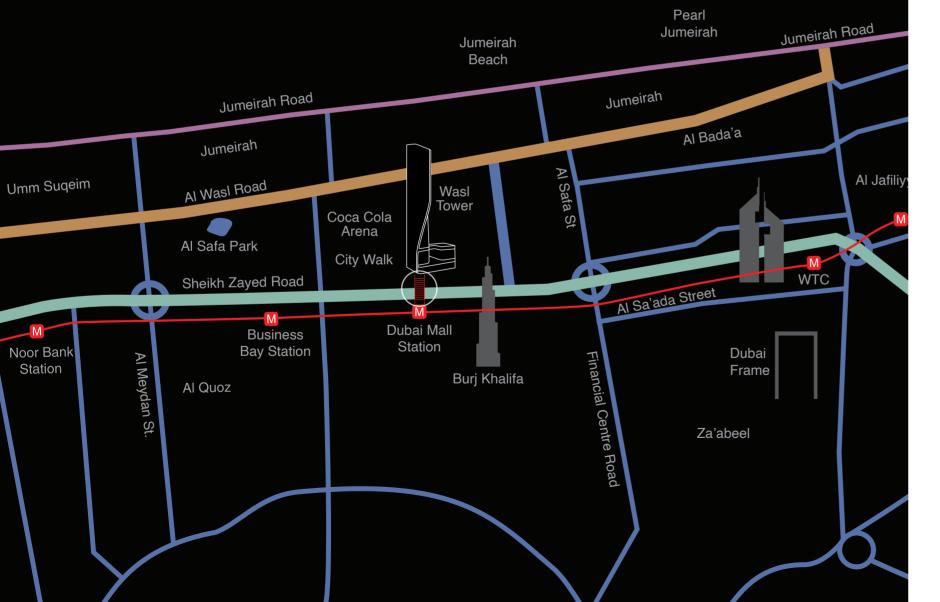

A prestigious addition to Sheikh Zayed Road, this high-rise, strategically located in the heart of Dubai, complements the city's vibrant landscape.

### Location