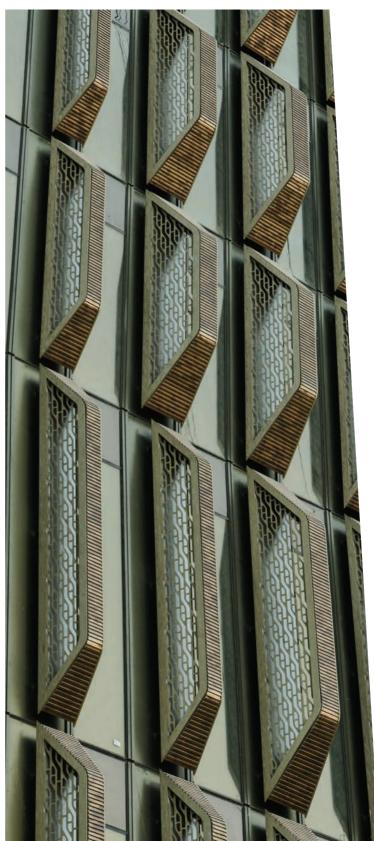

Its asymmetrical design, featuring a dynamic twist, hosts the region's tallest ceramic façade. A symbol of adaptability and sustainability, the tower can adjust to surrounding temperatures, thanks to its built-in shading and cooling technologies.

The tower boasts of the region's tallest ceramic façade, adorned with inclined ceramic fins made from renewable materials. These fins provide shade, enhance wind-induced cooling, and channel daylight into the building, reducing perimeter zone lighting energy by 40 percent. The tower's unique geometry and shape reduce wind loads by 20 percent, ensuring efficiency.